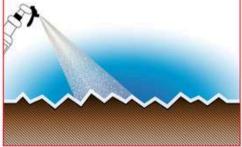

1. Uncoated surface material allows water to absorb in.

2. Nanoman protective coating by spray application.

Nanoman coated surface repels liquids preventing staining and permanent marks from developing.