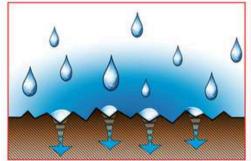

1. Uncoated surface material allows water to absorb in.

2. Nanoman protective coating by spray application.

Nanoman coated surface repels liquids preventing staining and permanent marks from developing.