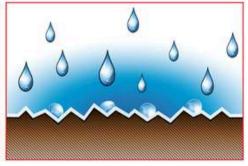

1. Uncoated surface material allows water to absorb in.

2. Nanoman protective coating by spray application.

Nanoman coated surface repels liquids preventing staining and permanent marks from developing.