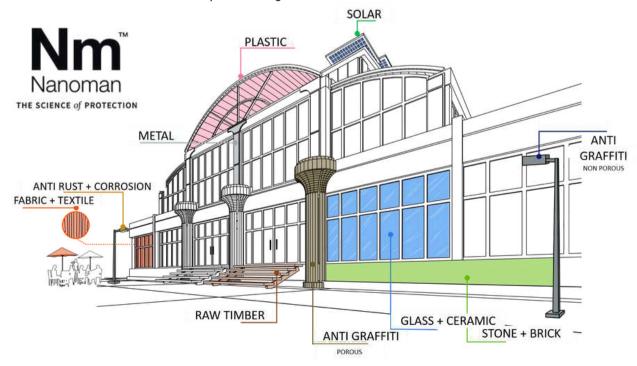

products are all eco-friendly, easy to use and designed to provide maximum protection from liquids, environmental pollution and weathering.

Nanoman coatings provide surface protection for a variety of materials including glass, solar panels, stone, concrete, wood, metal, textiles, tile, stucco, block walls, motor vehicles, boats and equipment. Nanoman products reduce the need for the use of cleaning chemicals which are detrimental to the environment making the use our products a better choice for the planet.







1. Uncoated surface material allows water to absorb in.

2. Nanoman protective coating by spray application.

Nanoman coated surface repels liquids preventing staining and permanent marks from developing.

### Complete Protection

Protection for your building, inside and out