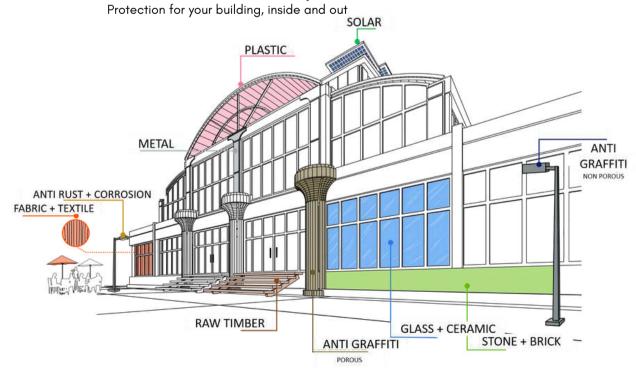

Nanoman coatings provide surface protection for a variety of materials including glass, solar panels, stone, concrete, wood, metal, textiles, tile, stucco, block walls, motor vehicles, boats and equipment. Nanoman products reduce the need for the use of cleaning chemicals which are detrimental to the environment making the use our products a better choice for the planet.

Nanoman Complete Protection