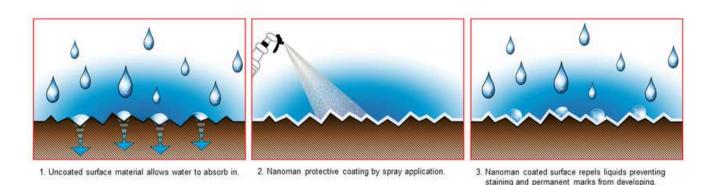

### Protective Sealant for Natural Timber

Nanoman Raw Timber is a penetrating protective breathable sealer that is 100% natural, non toxic and eco-friendly. The sealant forms a super hydrophobic barrier that protects and stabilizes timber against water damage and decay while allowing it to age and grey naturally. With its hydrophobic properties, Nanoman Raw Timber ensures the integrity of the timber is preserved by inhibiting rot, mould, moss and mildew growth. This user friendly sealant uses proprietary nanotechnology to form a flexible breathable barrier by coating the wood fibres at the cellular level. Once applied the nano particles self-organise to form an invisible protective layer that creates a water repellant surface on the surface and penetrate into the pores of the timber to provide a water repellant long lasting protection.

#### **FEATURES and BENEFITS**

- Prevents any liquid soaking into the timber (prevents staining).
- Strong hydrophobicity / water beads.
- Prevents mould, algae and timber deterioration from developing.
- UV stable and temperature resistant.
- Simple one coat application.
- Environmentally friendly, non-toxic, VOC Free.