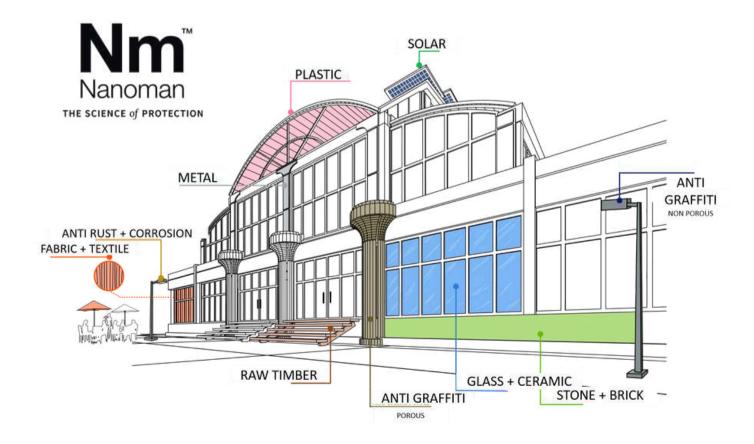

Nanoman coatings provide surface protection for a variety of materials including glass, solar panels, stone, concrete, wood, metal, textiles, tile, stucco, block walls, motor vehicles, boats and equipment. Nanoman products reduce the need for the use of cleaning chemicals which are detrimental to the environment making the use our products a better choice for the planet.

### Complete Protection

Protection for your building, inside and out