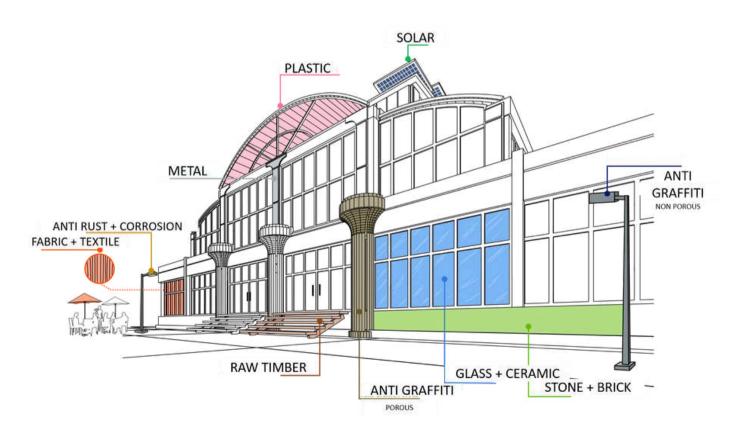

Nanoman coatings provide surface protection for a variety of materials including glass, solar panels, stone, concrete, wood, metal, textiles, tile, stucco, block walls, motor vehicles, boats and equipment. Nanoman products reduce the need for the use of cleaning chemicals which are detrimental to the environment making the use our products a better choice for the planet.

## Complete Protection

Protection for your building, inside and out