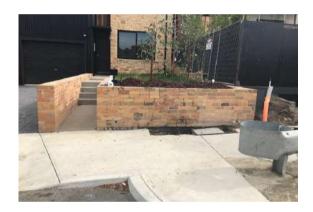

New wall protected with Nanoman Anti-Graffiti coating that has been freshly tagged.

Wall after graffiti removal