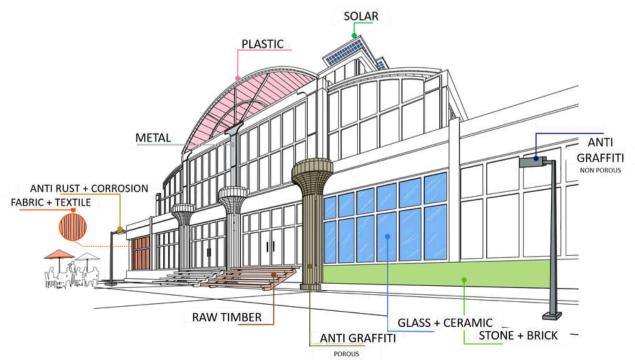

### **APPLICATIONS**

- Nanoman Graffiti Remover should be used on Nanoman protected surfaces including brickwork (painted and unpainted), concrete, various types of metal surfaces (e.g. galvanised, aluminium and steel) as well as timber and plastic (e.g. perspex) surfaces.
- A clear coating, making it ideal for mural protection.