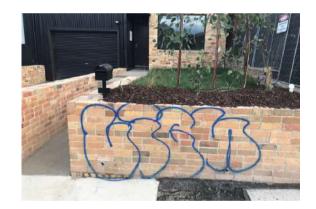

New wall protected with Nanoman Anti-Graffiti coating that has been freshly tagged.

Wall after graffiti removal