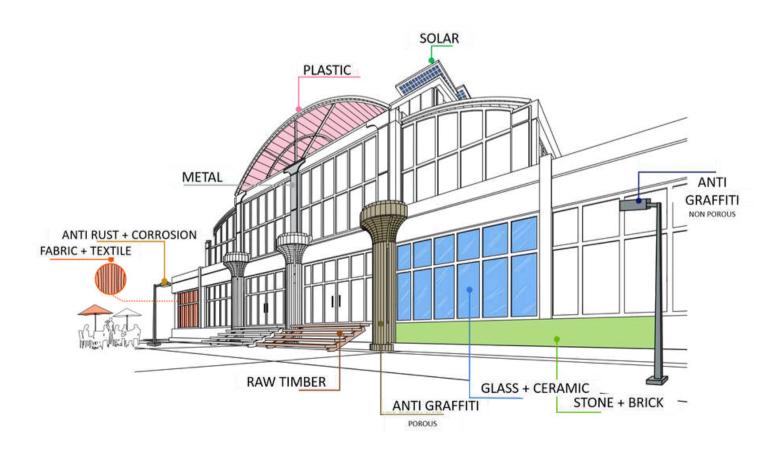

Nanoman coatings provide surface protection for a variety of materials including glass, solar panels, stone, concrete, wood, metal, textiles, tile, stucco, block walls, motor vehicles, boats and equipment. Nanoman products reduce the need for the use of cleaning chemicals which are detrimental to the environment making the use our products a better choice for the planet.

### Complete Protection

Protection for your building, inside and out