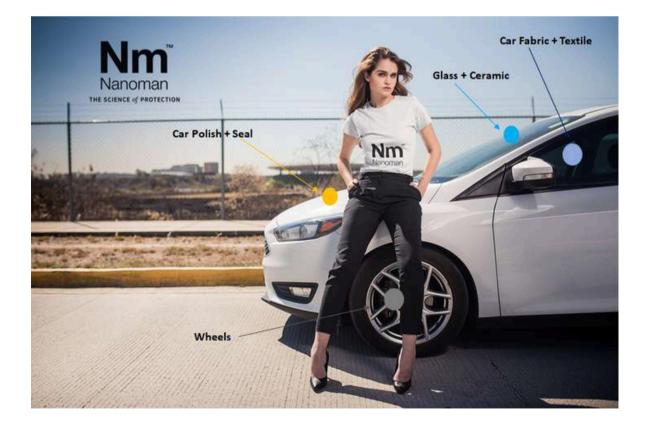

ture and supply of innovative nano based coatings. Through our Nanoman brand, we offer the most comprehensive range of nanotechnology enabled surface coatings currently available in Australia and globally.

Nanoman products are all eco-friendly, easy to use and designed to provide maximum protection from liquids, environmental pollution and weathering.

Nanoman coatings provide surface protection for a variety of materials including glass, solar panels, stone, concrete, wood, metal, textiles, tile, stucco, block walls, motor vehicles, boats and equipment. Nanoman products reduce the need for the use of cleaning chemicals which are detrimental to the environment making the use our products a better choice for the planet.

## **Complete Protection**

Protection for your car, inside and out